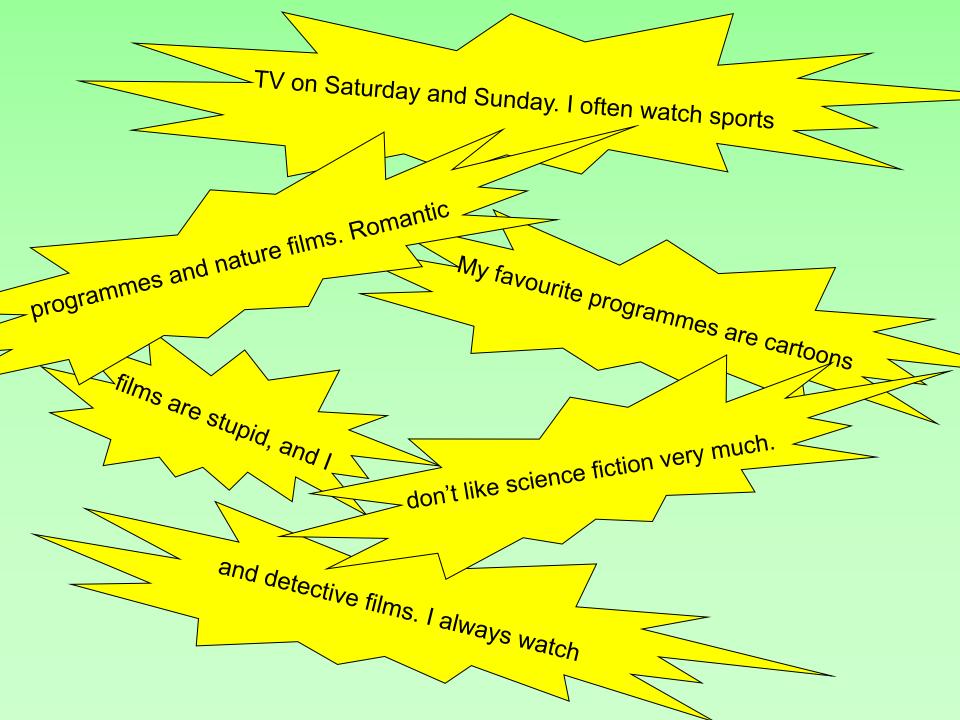

- (3.) TV on Saturday and Sunday. I often watch sports
- (5.) films are stupid, and I
- (1.) My favourite programmes are cartoons
- ( 6.) don't like science fiction very much.
- (4.) programmes and nature films. Romantic
- ( 2. ) and detective films. I always watch Barbara

My favourite programmes are cartoons and detective films. I always watch TV on Saturday and Sunday. I often watch sports programmes and nature films. Romantic films are stupid, and I

don't like science fiction very much.